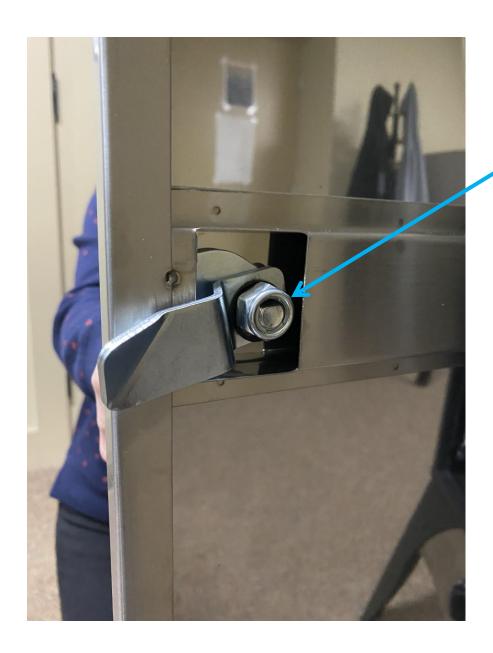

## How to change out the smoke vault handle.

<u>Warning:</u> Before you begin make sure the item is removed from the propane tank.

Take the nut off the inside of the handle assembly. It does take some force.

## Take off the washer, metal latch, and second washer.

The handle will come out and you can replace it.

If after troubleshooting with this manual, if you are still experiencing problems, please contact out customer service department. Our agents will be happy to help. You can contact them at 1-800-650-2433