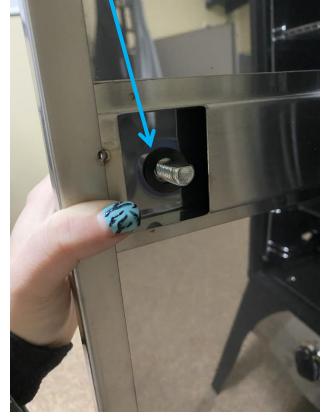

## How to change out the smoke vault handle.

<u>Warning:</u> Before you begin make sure the item is removed from the propane tank.

Take the nut off the inside of the handle assembly. It does take some force.

## Take off the washer, metal latch, and second washer.

The handle will come out and you can replace it.

If after troubleshooting with this manual, if you are still experiencing problems, please contact out customer service department. Our agents will be happy to help. You can contact them at 1-800-650-2433