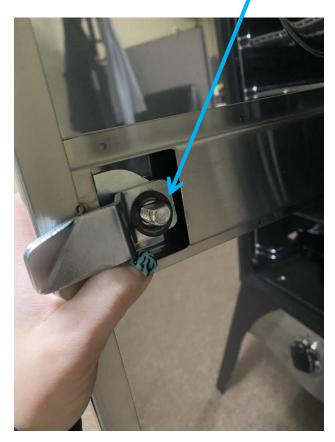

## Take off the washer, metal latch, and second washer.

The handle will come out and you can replace it.

If after troubleshooting with this manual, if you are still experiencing problems, please contact out customer service department. Our agents will be happy to help. You can contact them at 1-800-650-2433