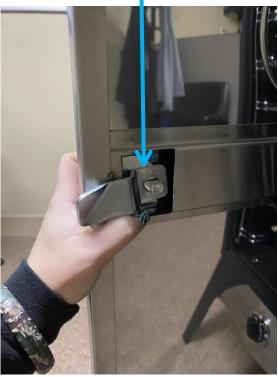

## Take off the washer, metal latch, and second washer.

The handle will come out and you can replace it.

If after troubleshooting with this manual, if you are still experiencing problems, please contact out customer service department. Our agents will be happy to help. You can contact them at 1-800-650-2433