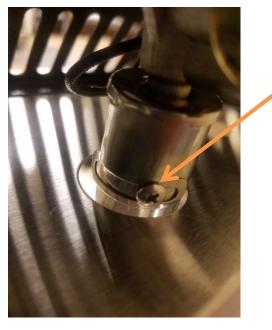

## You will find the vent under the black encasing were the burner connects into valve.

You will then loosen the screw holding the vent down. That will allow you to adjust the vent.

If after troubleshooting with this manual, if you are still experiencing problems, please contact out customer service department. Our agents will be happy to help. You can contact them at 1-800-650-2433