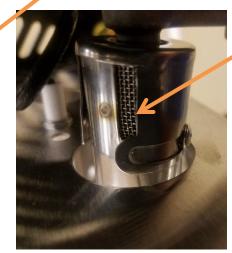

## You will find the vent under the black encasing were the burner connects into valve.

You will then loosen the screw holding the vent down. That will allow you to adjust the vent.

If after troubleshooting with this manual, if you are still experiencing problems, please contact out customer service department. Our agents will be happy to help. You can contact them at 1-800-650-2433