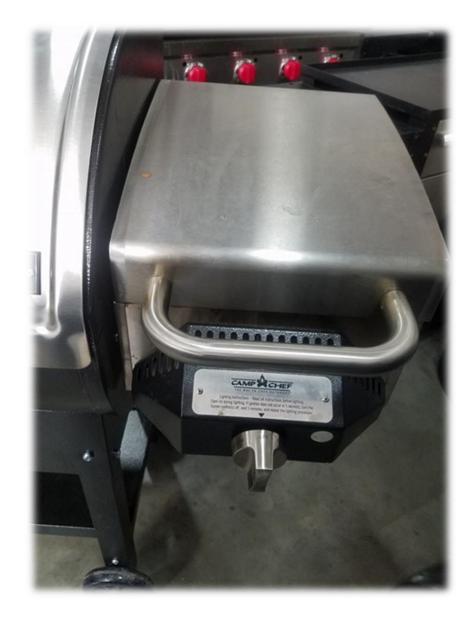

## How to change adjust the Vent in the PGSEAR

<u>Warning</u>: Before you begin make sure the item is removed from the propane tank.

## You will find the vent under the black encasing were the burner connects into valve.

You will then loosen the screw holding the vent down. That will allow you to adjust the vent.

If after troubleshooting with this manual, if you are still experiencing problems, please contact out customer service department. Our agents will be happy to help. You can contact them at 1-800-650-2433